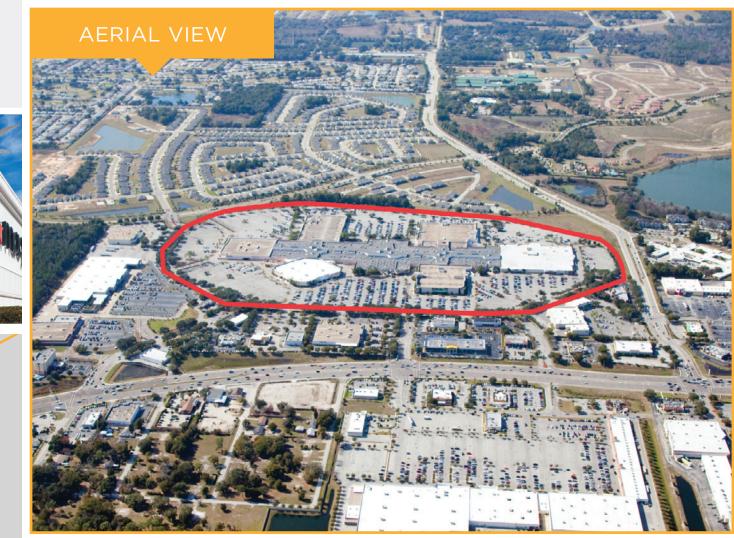

LAKELAND SQUARE MALL 3800 US HIGHWAY 98 NORTH LAKELAND, FL 33809

## LAKELAND SQUARE MALL

STRATEGIC LOCATION FAMILY ENVIRONMENT LARGE STUDENT POPULATION